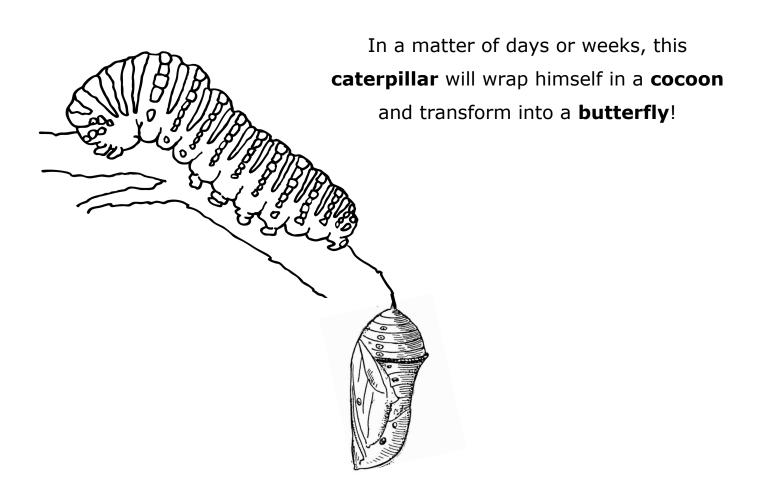

How do you imagine the **butterfly** will look?

How do you imagine **yourself** when you grow older?

Draw a portrait of yourself in **20 years**.

How would you describe **yourself**?